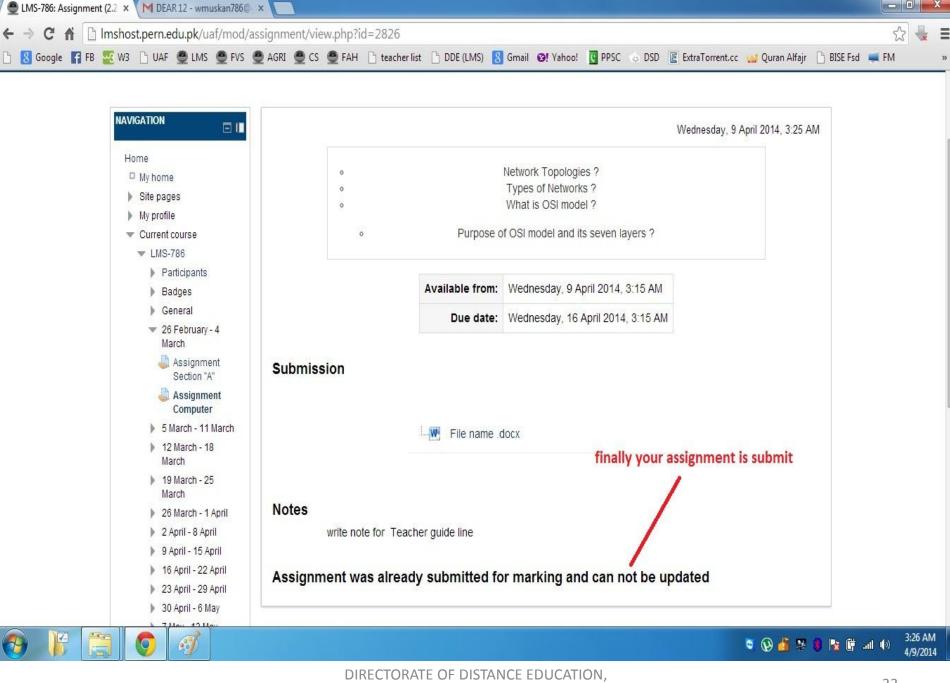

ser Your LMS account has been confirmed. You may login

Go to messages Ignore













DIDECTODATE OF DISTANCE EDUCATION













#### University of Agriculture Faisalabad

Troubleshooting FAQ Home Site News

Suggestions

Contact Us

**Training** 









Prof. Dr. Igrar Ahmad Khan (S.I) Vice Chancellor



Prof Dr Tanvir Ali Director















Customise this page







Country

Pakistan

City/town

FAISALABAD

Skype ID

abidabie 🕄

Course profiles

CS-786 TEST COURSE 3(2-1)

First access

Thursday, 27 March 2014, 10:54 AM (4 days)

Last access

click on this link "Edit profile" for update your profile (Add image or

Monday, 31 March 2014, 11:27 AM (5 secs)

Change password

Edit profile

My profile settings







Reg#)

























































\_ 0 X











# FOR FUTHER INFORMATON:

## DIRECTOR,

Prof. Dr. Tanveer Ali 0323-6620076

| ASSIS | TANT | DIRE | CTOR, |
|-------|------|------|-------|
|       |      |      |       |

Ahsan Raza Sattar 0300-6600137

## INSTRUCTOR'S,

Mr. Muhammad Amir Mr. Muhammad Qavi Irshad Mr. Muhammad Nawaz Iqbal Mr. Muhammad Abid Aslam

## SYSTEM ENGINEER,

Mr. Ahmad Matin 0321-6633180

0300-7933058

0333-6614007

0332-6635143

0344-7666314

DIRECTORATE OF DISTANCE EDUCATION, Learning Management System (LMS)