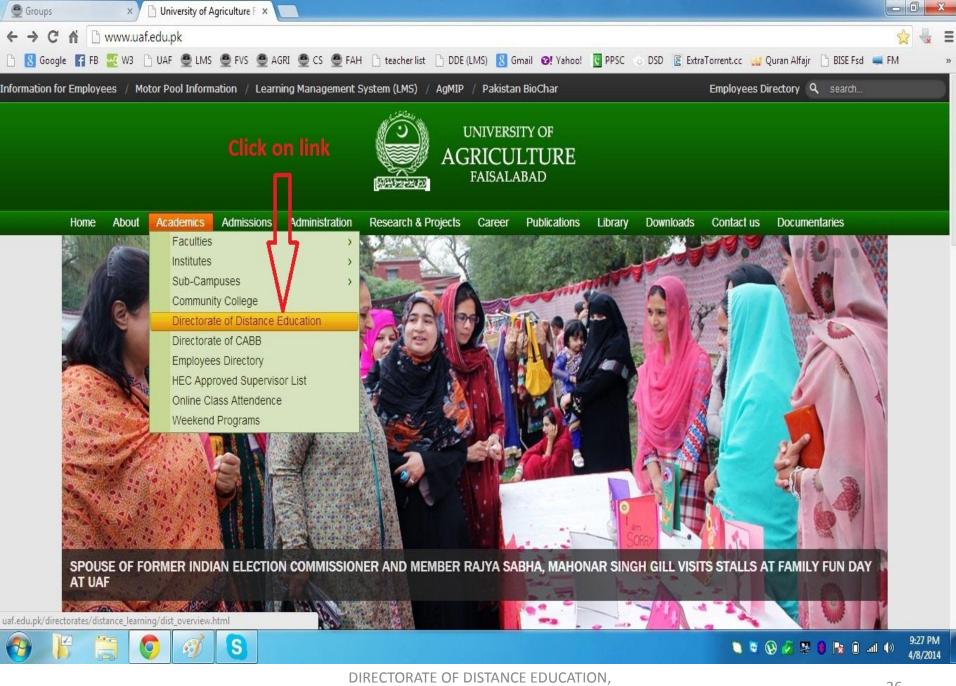

# FOR FUTHER INFORMATON:

## DIRECTOR,

Prof. Dr. Tanveer Ali 0323-6620076

| ASSIS | TANT | DIRE | CTOR, |
|-------|------|------|-------|
|       |      |      |       |

Ahsan Raza Sattar 0300-6600137