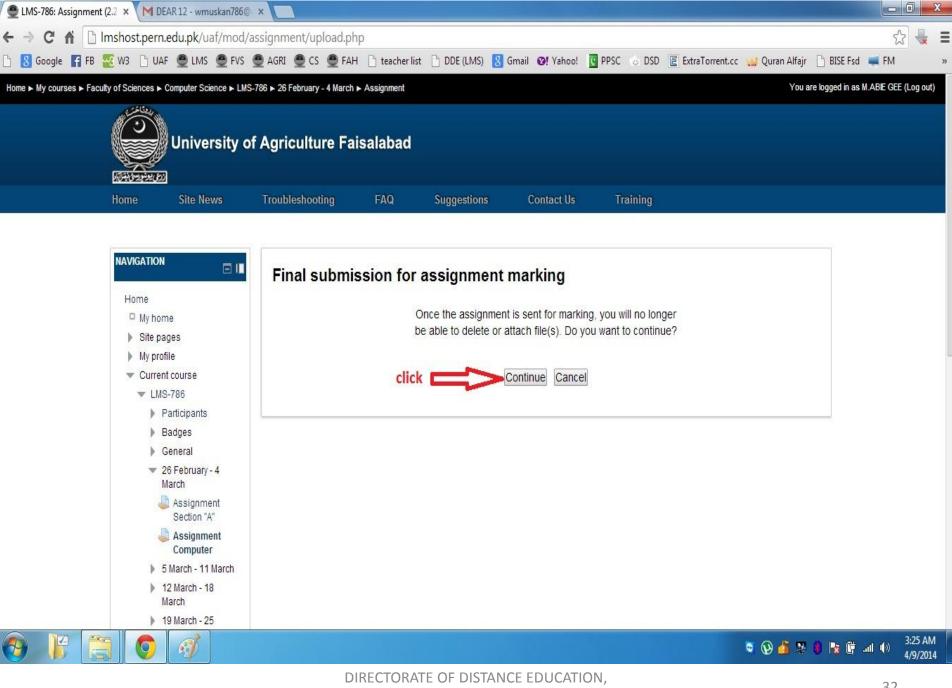

User Your LMS account has been confirmed. You may login

Go to messages Ignore













DIDECTODATE OF DISTANCE EDUCATION













#### University of Agriculture Faisalabad

Troubleshooting FAQ Home Site News

Suggestions

Contact Us

**Training** 









Prof. Dr. Igrar Ahmad Khan (S.I) Vice Chancellor



Prof Dr Tanvir Ali Director















Customise this page







Country

Pakistan

City/town

FAISALABAD

Skype ID

abidabie 🕄

Course profiles

CS-786 TEST COURSE 3(2-1)

First access

Thursday, 27 March 2014, 10:54 AM (4 days)

Last access

click on this link "Edit profile" for update your profile (Add image or

Monday, 31 March 2014, 11:27 AM (5 secs)

Change password

Edit profile

My profile settings







Reg#)

























































\_ 0 X











# FOR FUTHER INFORMATON:

## DIRECTOR,

Prof. Dr. Tanveer Ali 0323-6620076

| ASSIS | TANT | DIRE | CTOR, |
|-------|------|------|-------|
|       |      |      |       |

Ahsan Raza Sattar 0300-6600137

## INSTRUCTOR'S,

Mr. Muhammad Amir Mr. Muhammad Qavi Irshad Mr. Muhammad Nawaz Iqbal Mr. Muhammad Abid Aslam

## SYSTEM ENGINEER,

Mr. Ahmad Matin 0321-6633180

0300-7933058

0333-6614007

0332-6635143

0344-7666314

DIRECTORATE OF DISTANCE EDUCATION, Learning Management System (LMS)