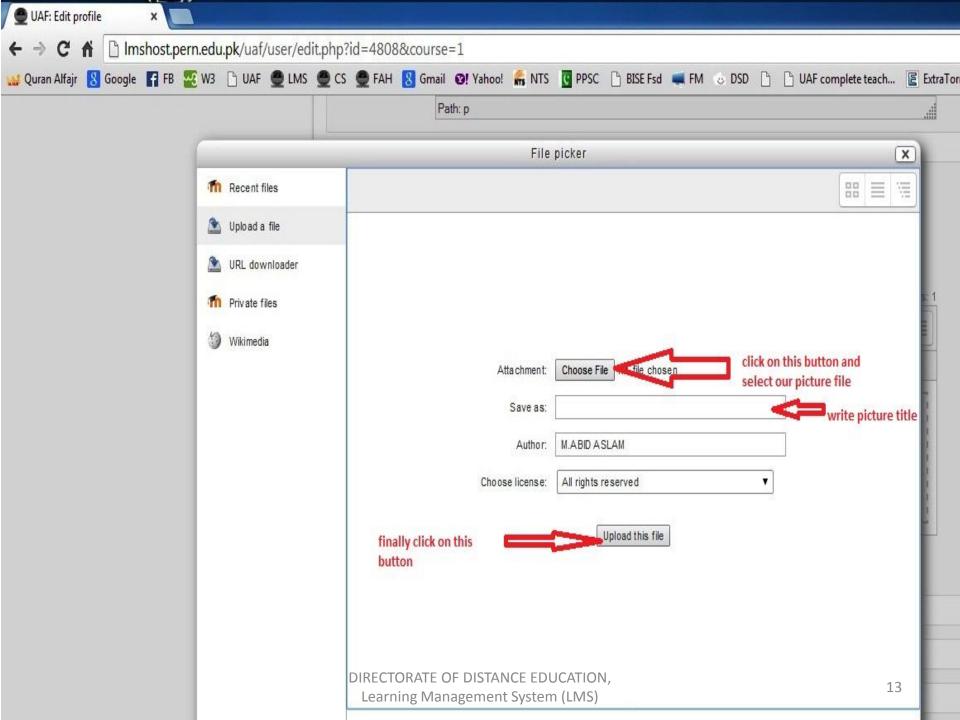

First access

Thursday, 27 March 2014, 10:54 AM (4 days)

Last access

click on this link "Edit profile" for update your profile (Add image or

Monday, 31 March 2014, 11:27 AM (5 secs)

Change password

Edit profile