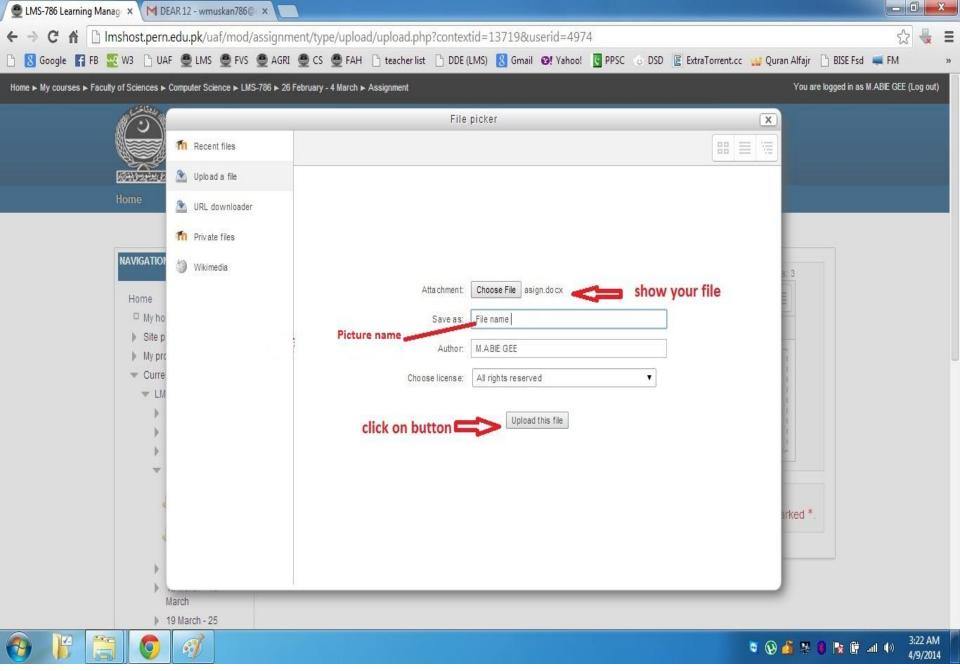

Chancellor



New message from Admin User Your LMS account has been confirmed. You may login

Go to messages Ignore













DIDECTODATE OF DISTANCE EDUCATION













#### University of Agriculture Faisalabad

Troubleshooting FAQ Home Site News

Suggestions

Contact Us

**Training** 









Prof. Dr. Igrar Ahmad Khan (S.I) Vice Chancellor



Prof Dr Tanvir Ali Director















Customise this page







Country

Pakistan

City/town

FAISALABAD

Skype ID

abidabie 🕄

Course profiles

CS-786 TEST COURSE 3(2-1)

First access

Thursday, 27 March 2014, 10:54 AM (4 days)

Last access

click on this link "Edit profile" for update your profile (Add image or

Monday, 31 March 2014, 11:27 AM (5 secs)

Change password

Edit profile

My profile settings







Reg#)

























































\_ 0 X











# FOR FUTHER INFORMATON:

## DIRECTOR,

Prof. Dr. Tanveer Ali 0323-6620076

| ASSIS | TANT | DIRE | CTOR, |
|-------|------|------|-------|
|       |      |      |       |

Ahsan Raza Sattar 0300-6600137

## INSTRUCTOR'S,

Mr. Muhammad Amir Mr. Muhammad Qavi Irshad Mr. Muhammad Nawaz Iqbal Mr. Muhammad Abid Aslam

## SYSTEM ENGINEER,

Mr. Ahmad Matin 0321-6633180

0300-7933058

0333-6614007

0332-6635143

0344-7666314

DIRECTORATE OF DISTANCE EDUCATION, Learning Management System (LMS)