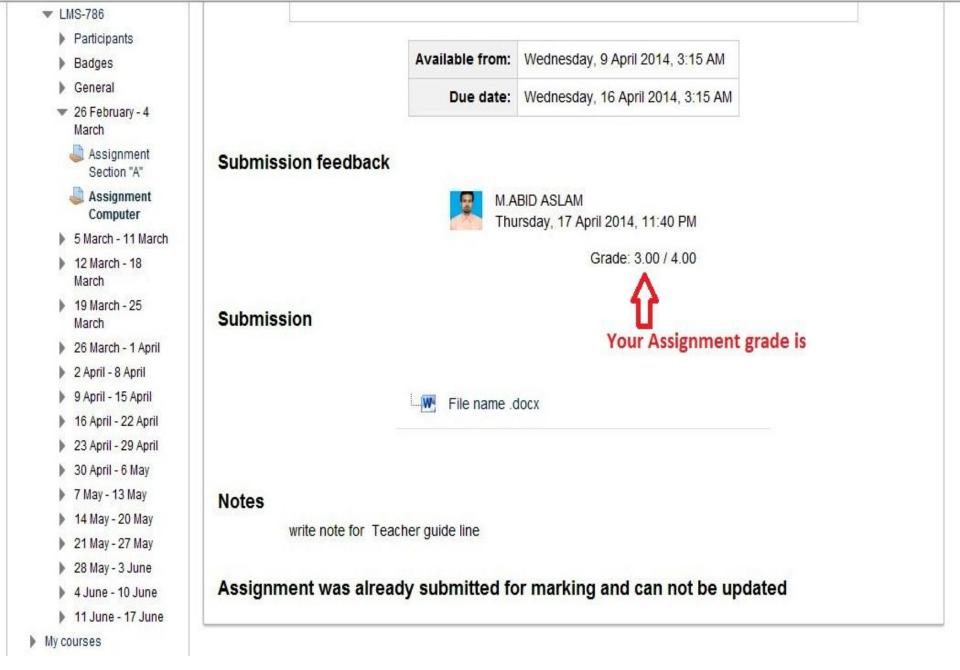

And this message recived form admin your account is confirmed

Prof. Dr. Igrar Ahmad Khan (S.I) Vice Chancellor

New message from Admin User Your LMS account has been confirmed. You may login

Go to messages Ignore