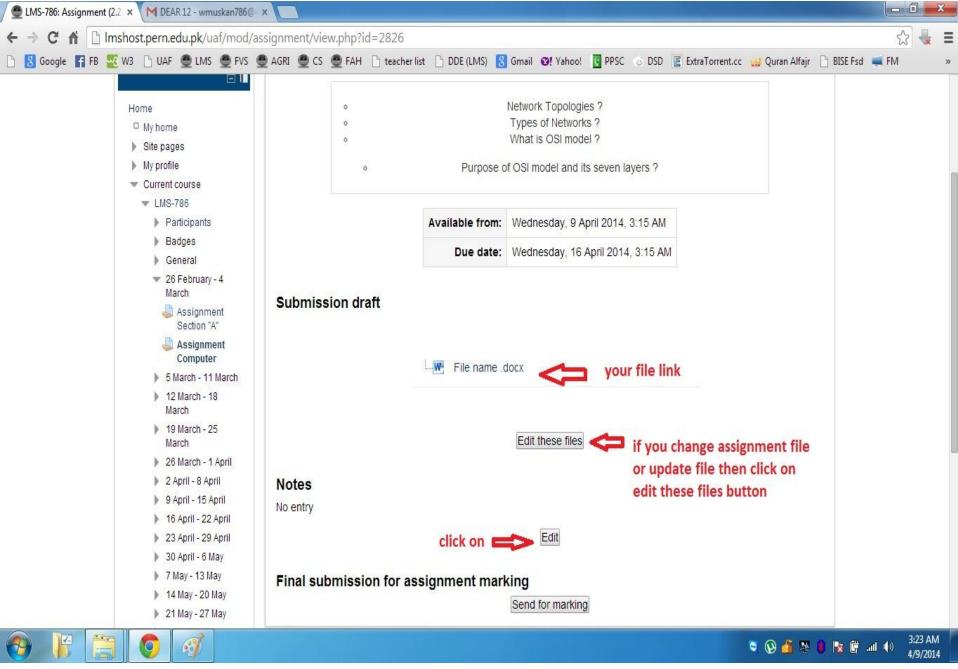

Admin User Your LMS account has been confirmed. You may login

Go to messages Ignore













DIDECTODATE OF DISTANCE EDUCATION













#### University of Agriculture Faisalabad

Troubleshooting FAQ Home Site News

Suggestions

Contact Us

**Training** 









Prof. Dr. Igrar Ahmad Khan (S.I) Vice Chancellor



Prof Dr Tanvir Ali Director















Customise this page







Country

Pakistan

City/town

FAISALABAD

Skype ID

abidabie 🕄

Course profiles

CS-786 TEST COURSE 3(2-1)

First access

Thursday, 27 March 2014, 10:54 AM (4 days)

Last access

click on this link "Edit profile" for update your profile (Add image or

Monday, 31 March 2014, 11:27 AM (5 secs)

Change password

Edit profile

My profile settings







Reg#)

























































\_ 0 X











# FOR FUTHER INFORMATON:

## DIRECTOR,

Prof. Dr. Tanveer Ali 0323-6620076

| ASSIS | TANT | DIRE | CTOR, |
|-------|------|------|-------|
|       |      |      |       |

Ahsan Raza Sattar 0300-6600137

## INSTRUCTOR'S,

Mr. Muhammad Amir Mr. Muhammad Qavi Irshad Mr. Muhammad Nawaz Iqbal Mr. Muhammad Abid Aslam

## SYSTEM ENGINEER,

Mr. Ahmad Matin 0321-6633180

0300-7933058

0333-6614007

0332-6635143

0344-7666314

DIRECTORATE OF DISTANCE EDUCATION, Learning Management System (LMS)