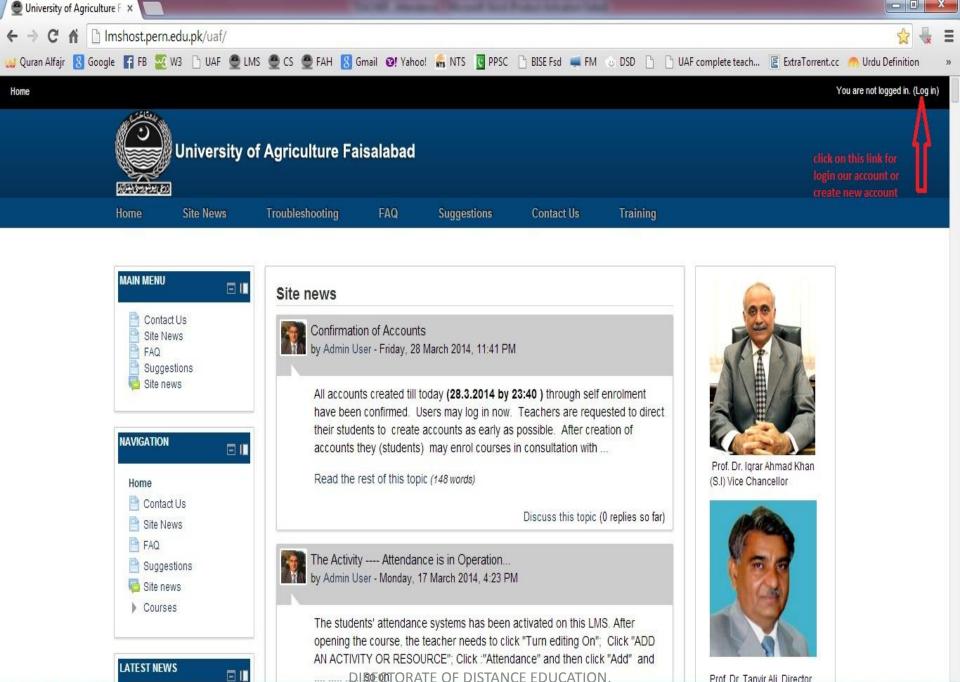

# Contents

Prof Dr Tanvir Ali Director

Forgotten your username or password?

Cookies must be enabled in your browser @

Some courses may allow guest access

Log in as a guest

Hi! For full access to courses you'll need to take a minute to create a new account for yourself on this web site. Each of the individual courses may also have a one-time "enrolment key", which you won't need until later. Here are the steps:

#### LOG IN

Username student Enter user-name & Password ..... password Log in Remember username Forgoven your username or password?

Cookies must be enabled in your browser @

click on login button

Some courses may allow guest access

Log in as a guest

#### IS THIS YOUR FIRST TIME HERE?

Hi! For full access to courses you'll need to take a minute to create a new account for yourself on this web site. Each of the individual courses may also have a one-time "enrolment key", which you won't need until later. Here are the steps: