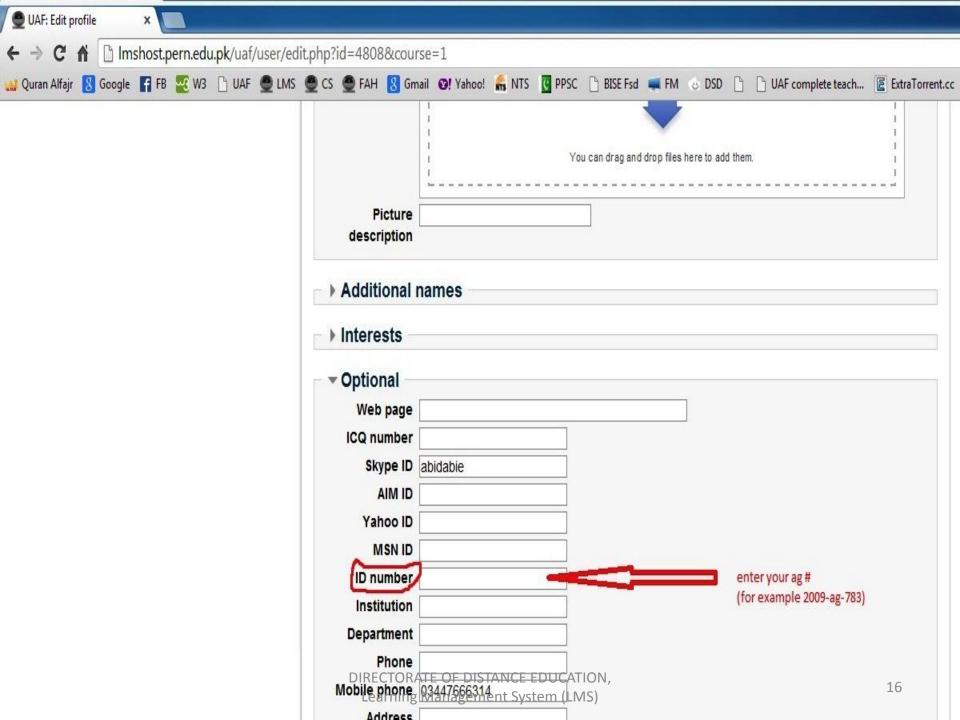

Country

Pakistan

City/town

FAISALABAD

Skype ID

abidabie 🕄

Course profiles

CS-786 TEST COURSE 3(2-1)

First access

Thursday, 27 March 2014, 10:54 AM (4 days)

Last access

click on this link "Edit profile" for update your profile (Add image or

Monday, 31 March 2014, 11:27 AM (5 secs)

Change password

Edit profile

My profile settings

Reg#)

\_ 0 X