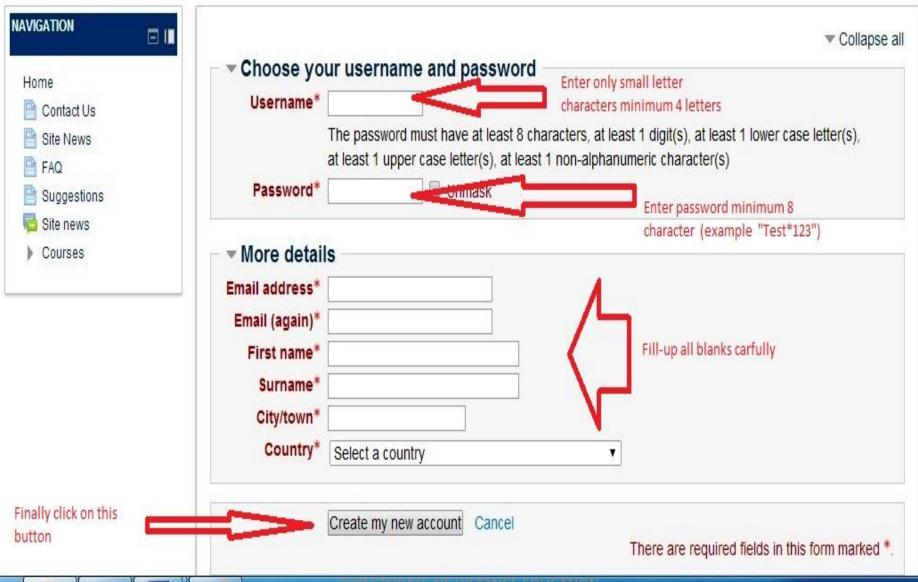

- Fill out the New Account form with your details.
- 2. An email will be immediately sent to your email address.
- 3. Read your email, and click on the web link it contains.
- 4. Your account will be confirmed and you will be logged in.
- 5. Now, select the course you want to participate in.
- 6. If you are prompted for an "enrolment key" use the one that your teacher has given you. This will "enrol" you in the course.
- You can now access the full course. From now. on you will only need to enter your personal username and password (in the form on this page) to log in and access any course you have enrolled in.

- 1. Fill out the New Account form with your details.
- 2. An email will be immediately sent to your email address.
- 3. Read your email, and click on the web link it contains.
- 4. Your account will be confirmed and you will be logged in.
- 5. Now, select the course you want to participate in.
- 6. If you are prompted for an "enrolment key" use the one that your teacher has given you. This will "enrol" you in the course.
- 7. You can now access the full course. From now