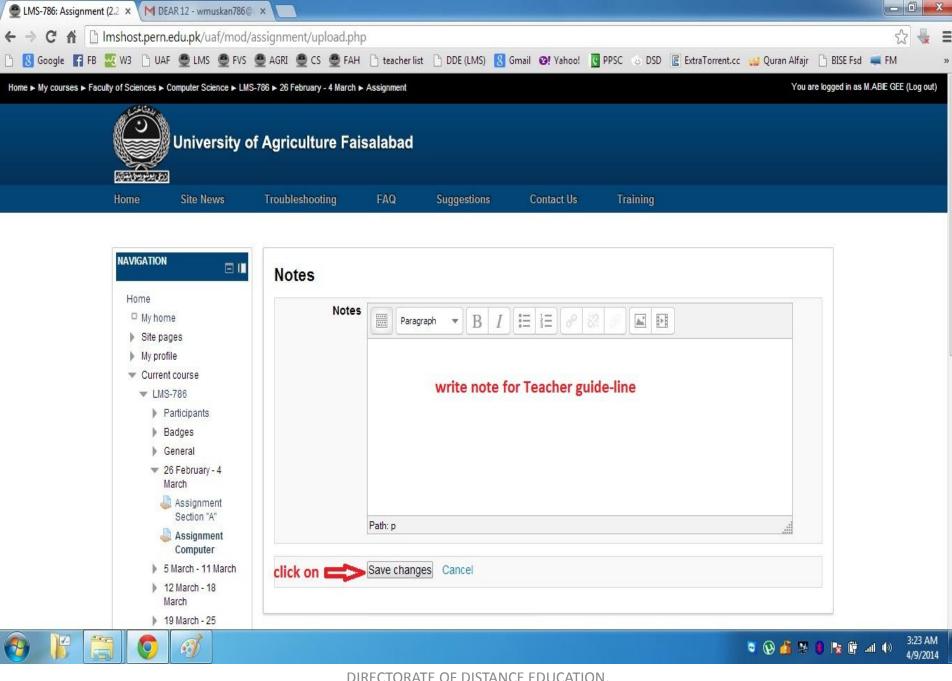

dmin User Your LMS account has been confirmed. You may login

Go to messages Ignore













DIDECTODATE OF DISTANCE EDUCATION













#### University of Agriculture Faisalabad

Troubleshooting FAQ Home Site News

Suggestions

Contact Us

**Training** 









Prof. Dr. Igrar Ahmad Khan (S.I) Vice Chancellor



Prof Dr Tanvir Ali Director















Customise this page







Country

Pakistan

City/town

FAISALABAD

Skype ID

abidabie 🕄

Course profiles

CS-786 TEST COURSE 3(2-1)

First access

Thursday, 27 March 2014, 10:54 AM (4 days)

Last access

click on this link "Edit profile" for update your profile (Add image or

Monday, 31 March 2014, 11:27 AM (5 secs)

Change password

Edit profile

My profile settings







Reg#)

























































\_ 0 X











# FOR FUTHER INFORMATON:

## DIRECTOR,

Prof. Dr. Tanveer Ali 0323-6620076

| ASSIS | TANT | DIRE | CTOR, |
|-------|------|------|-------|
|       |      |      |       |

Ahsan Raza Sattar 0300-6600137

## INSTRUCTOR'S,

Mr. Muhammad Amir Mr. Muhammad Qavi Irshad Mr. Muhammad Nawaz Iqbal Mr. Muhammad Abid Aslam

## SYSTEM ENGINEER,

Mr. Ahmad Matin 0321-6633180

0300-7933058

0333-6614007

0332-6635143

0344-7666314

DIRECTORATE OF DISTANCE EDUCATION, Learning Management System (LMS)