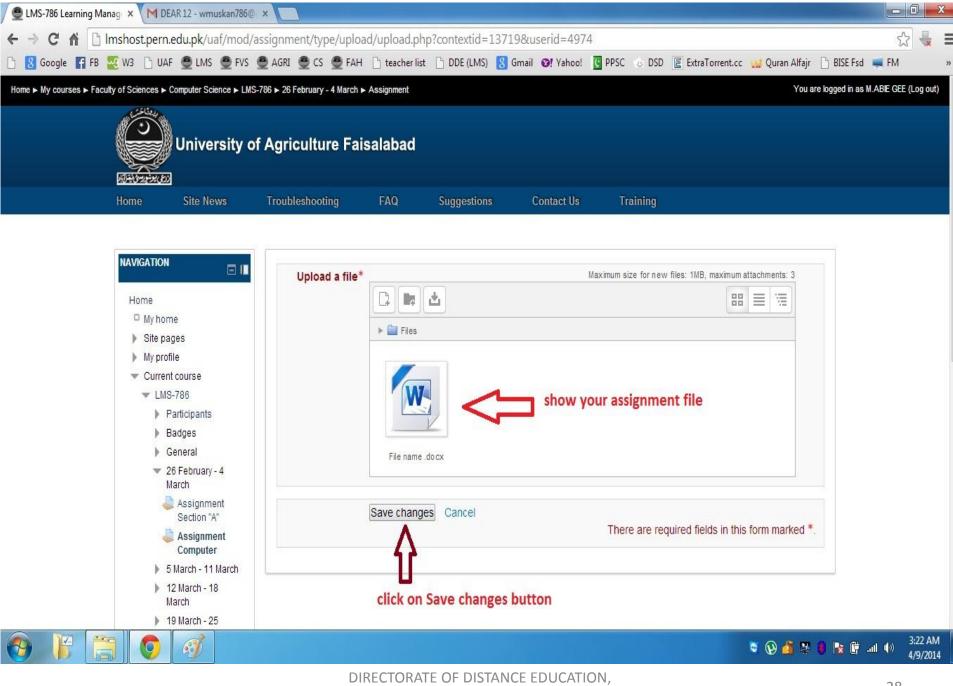

om Admin User Your LMS account has been confirmed. You may login

Go to messages Ignore













DIDECTODATE OF DISTANCE EDUCATION













#### University of Agriculture Faisalabad

Troubleshooting FAQ Home Site News

Suggestions

Contact Us

**Training** 









Prof. Dr. Igrar Ahmad Khan (S.I) Vice Chancellor



Prof Dr Tanvir Ali Director















Customise this page







Country

Pakistan

City/town

FAISALABAD

Skype ID

abidabie 🕄

Course profiles

CS-786 TEST COURSE 3(2-1)

First access

Thursday, 27 March 2014, 10:54 AM (4 days)

Last access

click on this link "Edit profile" for update your profile (Add image or

Monday, 31 March 2014, 11:27 AM (5 secs)

Change password

Edit profile

My profile settings







Reg#)

























































\_ 0 X











# FOR FUTHER INFORMATON:

## DIRECTOR,

Prof. Dr. Tanveer Ali 0323-6620076

| ASSIS | TANT | DIRE | CTOR, |
|-------|------|------|-------|
|       |      |      |       |

Ahsan Raza Sattar 0300-6600137

## INSTRUCTOR'S,

Mr. Muhammad Amir Mr. Muhammad Qavi Irshad Mr. Muhammad Nawaz Iqbal Mr. Muhammad Abid Aslam

## SYSTEM ENGINEER,

Mr. Ahmad Matin 0321-6633180

0300-7933058

0333-6614007

0332-6635143

0344-7666314

DIRECTORATE OF DISTANCE EDUCATION, Learning Management System (LMS)