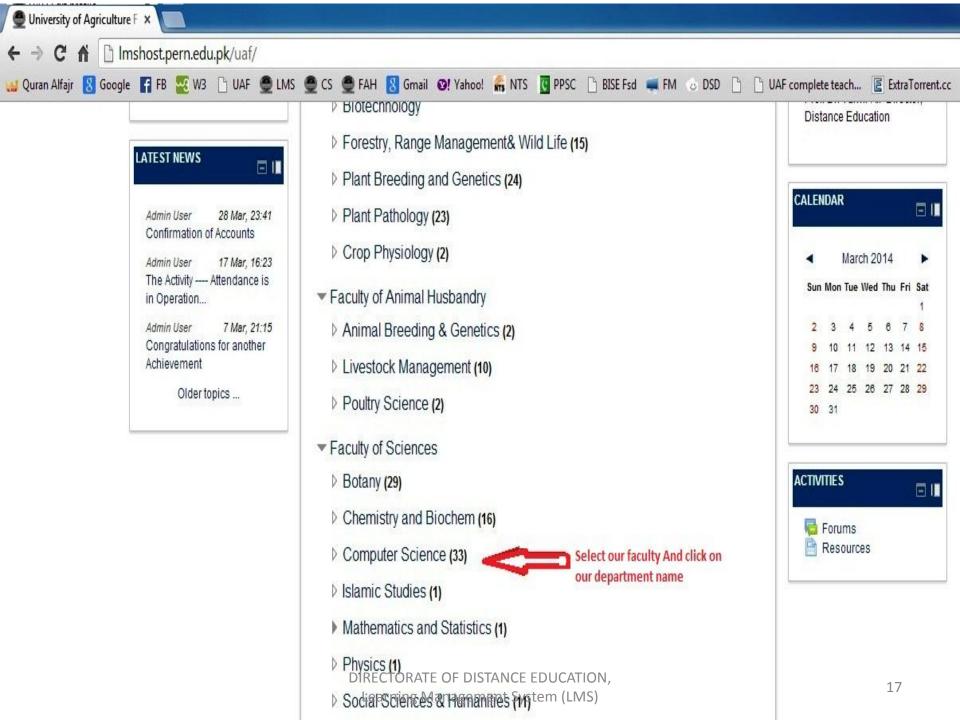

#### Course categories

- ▼ MOOCs (6)
  - ▶ English for Academic Purposes (1)
- ▼ Faculty of Agri. Eng & Technology
  - Farm Machinery and Power (11)
  - Fibre & Textile Technology (5)
  - Irrigation and Drainage (12)
  - Structures and Env. Eng. (14)
  - Food Eng. (3)
- ▼ Faculty of Agricultre
  - Agronomy (48)
  - Entomology (30)