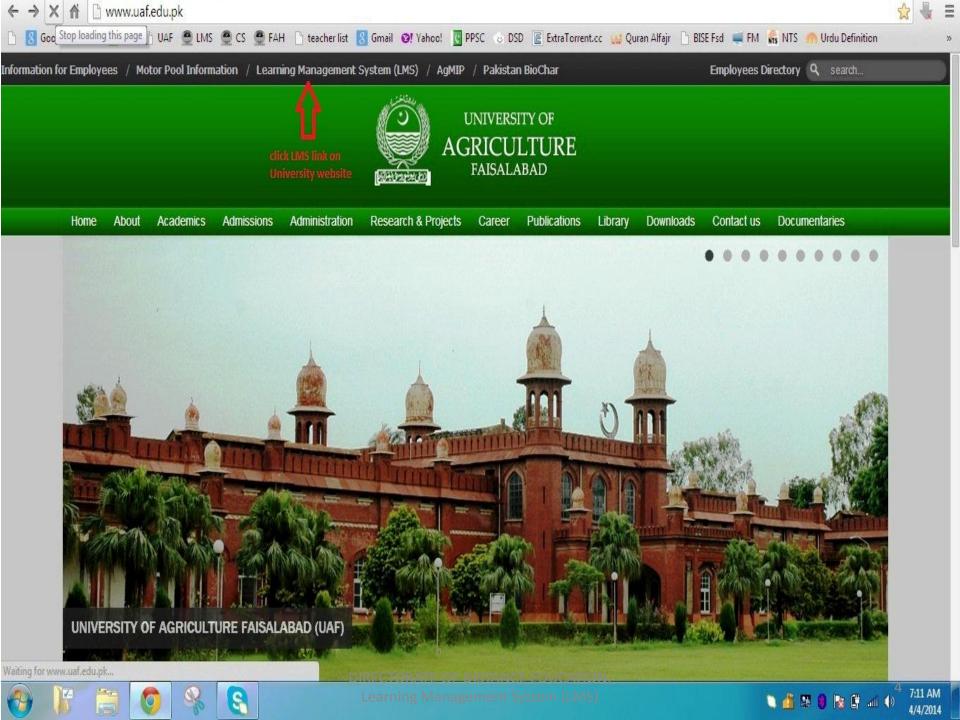

# LEARNING MANAGEMENT SYSTEM (LMS)

http://lmshost.pern.edu.pk/uaf/

- Step-1 Create new account
- Step-2 Editing or update profile
- Step-3 Enrollment courses
- Step-4 View our class attendance percentage
- Step-5 Download class lecture,
- Step-6 Online submit class assignment,