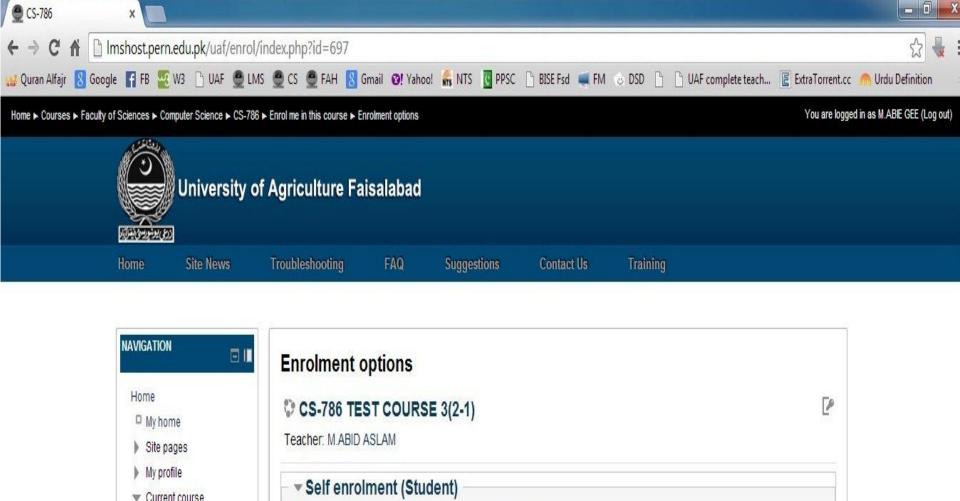

#### IS THIS YOUR FIRST TIME HERE?

Hi! For full access to courses you'll need to take a minute to create a new account for yourself on this web site. Each of the individual courses may also have a one-time "enrolment key", which you won't need until later. Here are the steps:

- 1. Fill out the New Account form with your details.
- 2. An email will be immediately sent to your email address.
- 3. Read your email, and click on the web link it contains.
- 4. Your account will be confirmed and you will be logged in.
- 5. Now, select the course you want to participate in.
- 6. If you are prompted for an "enrolment key" use the one that your teacher has given you. This will "enrol" you in the course.
- 7. You can now access the full course. From now