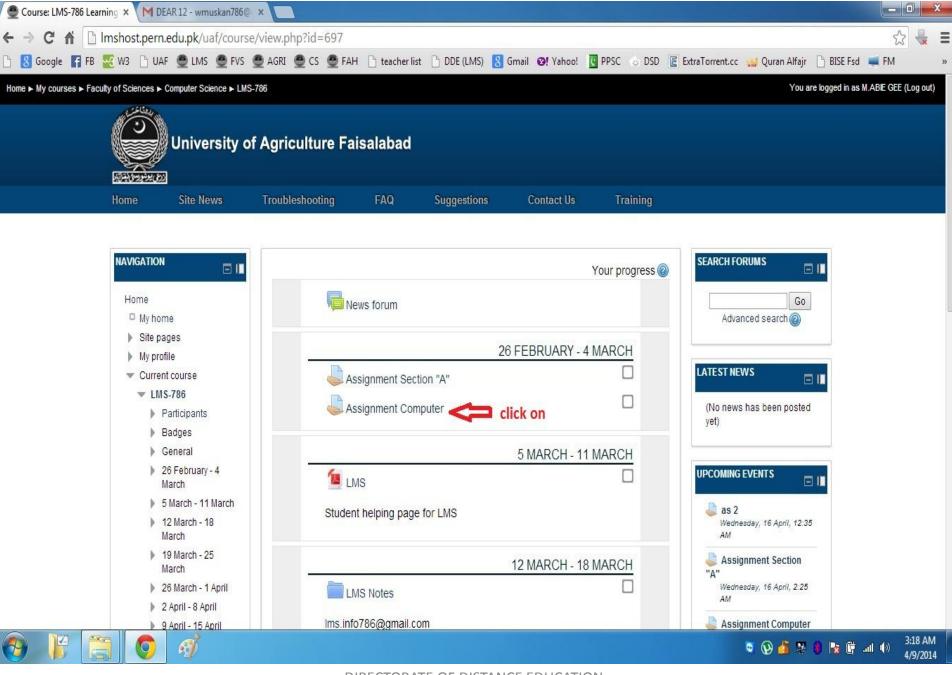

w message from Admin User Your LMS account has been confirmed. You may login

Go to messages Ignore













DIDECTODATE OF DISTANCE EDUCATION













#### University of Agriculture Faisalabad

Troubleshooting FAQ Home Site News

Suggestions

Contact Us

**Training** 









Prof. Dr. Igrar Ahmad Khan (S.I) Vice Chancellor



Prof Dr Tanvir Ali Director















Customise this page







Country

Pakistan

City/town

FAISALABAD

Skype ID

abidabie 🕄

Course profiles

CS-786 TEST COURSE 3(2-1)

First access

Thursday, 27 March 2014, 10:54 AM (4 days)

Last access

click on this link "Edit profile" for update your profile (Add image or

Monday, 31 March 2014, 11:27 AM (5 secs)

Change password

Edit profile

My profile settings







Reg#)

























































\_ 0 X











# FOR FUTHER INFORMATON:

## DIRECTOR,

Prof. Dr. Tanveer Ali 0323-6620076

| ASSIS | TANT | DIRE | CTOR, |
|-------|------|------|-------|
|       |      |      |       |

Ahsan Raza Sattar 0300-6600137

## INSTRUCTOR'S,

Mr. Muhammad Amir Mr. Muhammad Qavi Irshad Mr. Muhammad Nawaz Iqbal Mr. Muhammad Abid Aslam

## SYSTEM ENGINEER,

Mr. Ahmad Matin 0321-6633180

0300-7933058

0333-6614007

0332-6635143

0344-7666314

DIRECTORATE OF DISTANCE EDUCATION, Learning Management System (LMS)