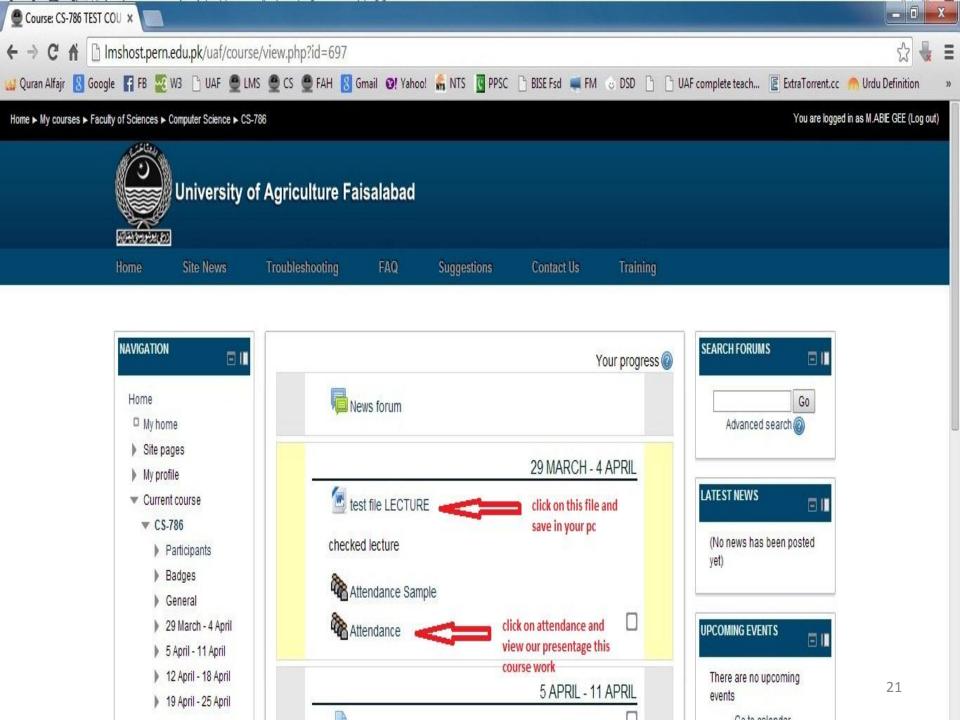

New message from Admin User Your LMS account has been confirmed. You may login

Go to messages Ignore













DIDECTODATE OF DISTANCE EDUCATION













#### University of Agriculture Faisalabad

Troubleshooting FAQ Home Site News

Suggestions

Contact Us

**Training** 









Prof. Dr. Igrar Ahmad Khan (S.I) Vice Chancellor



Prof Dr Tanvir Ali Director















Customise this page







Country

Pakistan

City/town

FAISALABAD

Skype ID

abidabie 🕄

Course profiles

CS-786 TEST COURSE 3(2-1)

First access

Thursday, 27 March 2014, 10:54 AM (4 days)

Last access

click on this link "Edit profile" for update your profile (Add image or

Monday, 31 March 2014, 11:27 AM (5 secs)

Change password

Edit profile

My profile settings







Reg#)

























































\_ 0 X











# FOR FUTHER INFORMATON:

## DIRECTOR,

Prof. Dr. Tanveer Ali 0323-6620076

| ASSIS | TANT | DIRE | CTOR, |
|-------|------|------|-------|
|       |      |      |       |

Ahsan Raza Sattar 0300-6600137

## INSTRUCTOR'S,

Mr. Muhammad Amir Mr. Muhammad Qavi Irshad Mr. Muhammad Nawaz Iqbal Mr. Muhammad Abid Aslam

## SYSTEM ENGINEER,

Mr. Ahmad Matin 0321-6633180

0300-7933058

0333-6614007

0332-6635143

0344-7666314

DIRECTORATE OF DISTANCE EDUCATION, Learning Management System (LMS)