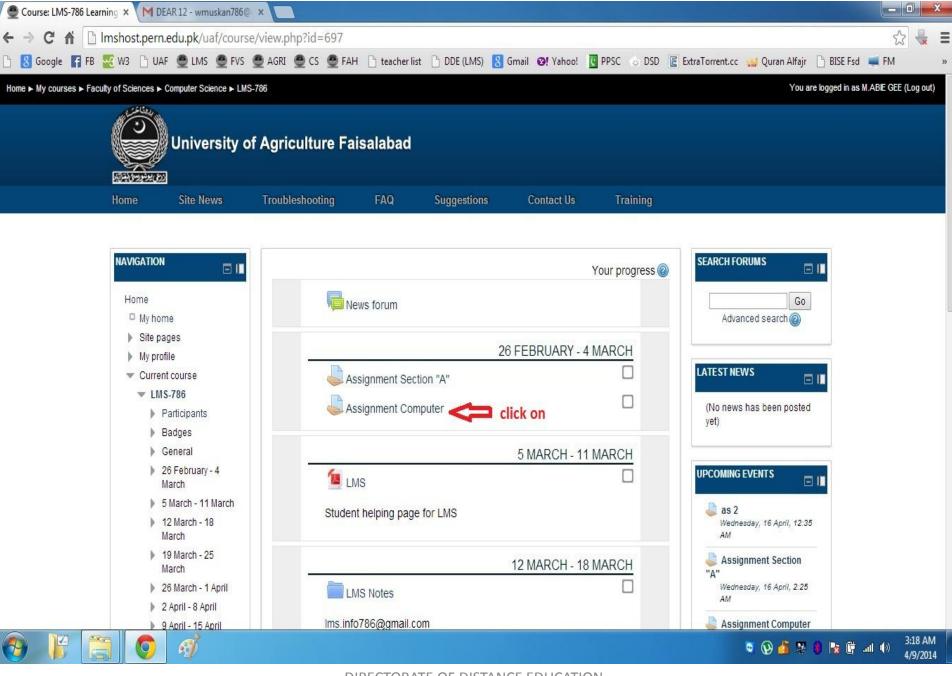

MS account has been confirmed. You may login

Go to messages Ignore













DIDECTODATE OF DISTANCE EDUCATION













#### University of Agriculture Faisalabad

Troubleshooting FAQ Home Site News

Suggestions

Contact Us

**Training** 









Prof. Dr. Igrar Ahmad Khan (S.I) Vice Chancellor



Prof Dr Tanvir Ali Director















Customise this page







Country

Pakistan

City/town

FAISALABAD

Skype ID

abidabie 🕄

Course profiles

CS-786 TEST COURSE 3(2-1)

First access

Thursday, 27 March 2014, 10:54 AM (4 days)

Last access

click on this link "Edit profile" for update your profile (Add image or

Monday, 31 March 2014, 11:27 AM (5 secs)

Change password

Edit profile

My profile settings







Reg#)

























































\_ 0 X











# FOR FUTHER INFORMATON:

## DIRECTOR,

Prof. Dr. Tanveer Ali 0323-6620076

| ASSIS | TANT | DIRE | CTOR, |
|-------|------|------|-------|
|       |      |      |       |

Ahsan Raza Sattar 0300-6600137

## INSTRUCTOR'S,

Mr. Muhammad Amir Mr. Muhammad Qavi Irshad Mr. Muhammad Nawaz Iqbal Mr. Muhammad Abid Aslam

## SYSTEM ENGINEER,

Mr. Ahmad Matin 0321-6633180

0300-7933058

0333-6614007

0332-6635143

0344-7666314

DIRECTORATE OF DISTANCE EDUCATION, Learning Management System (LMS)