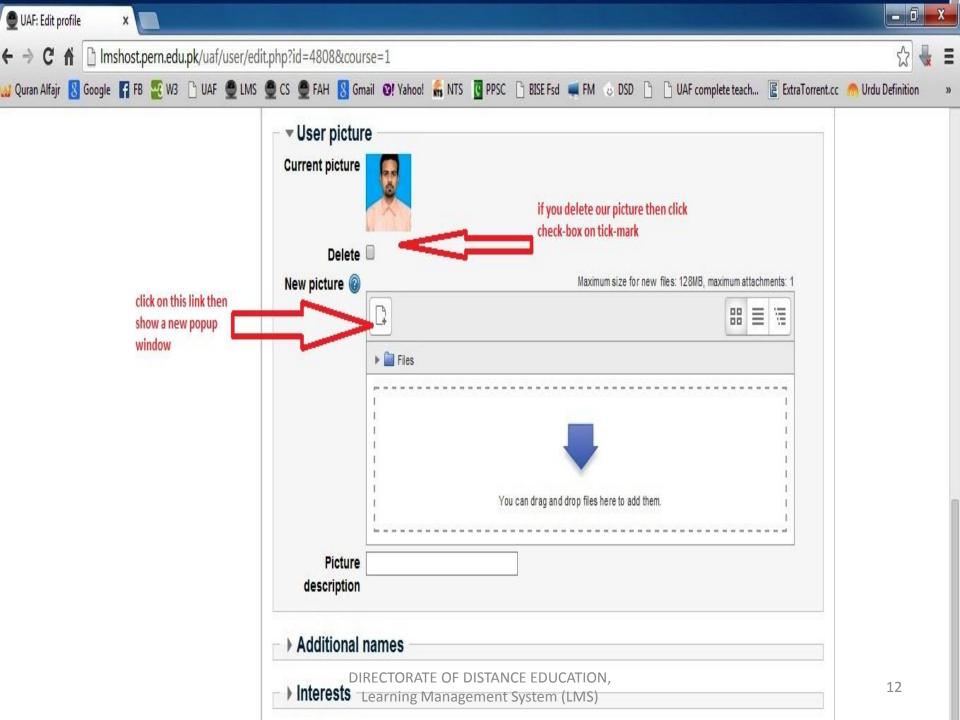

First access

Thursday, 27 March 2014, 10:54 AM (4 days)

Last access

click on this link "Edit profile" for update your profile (Add image or

Monday, 31 March 2014, 11:27 AM (5 secs)

Change password

Edit profile