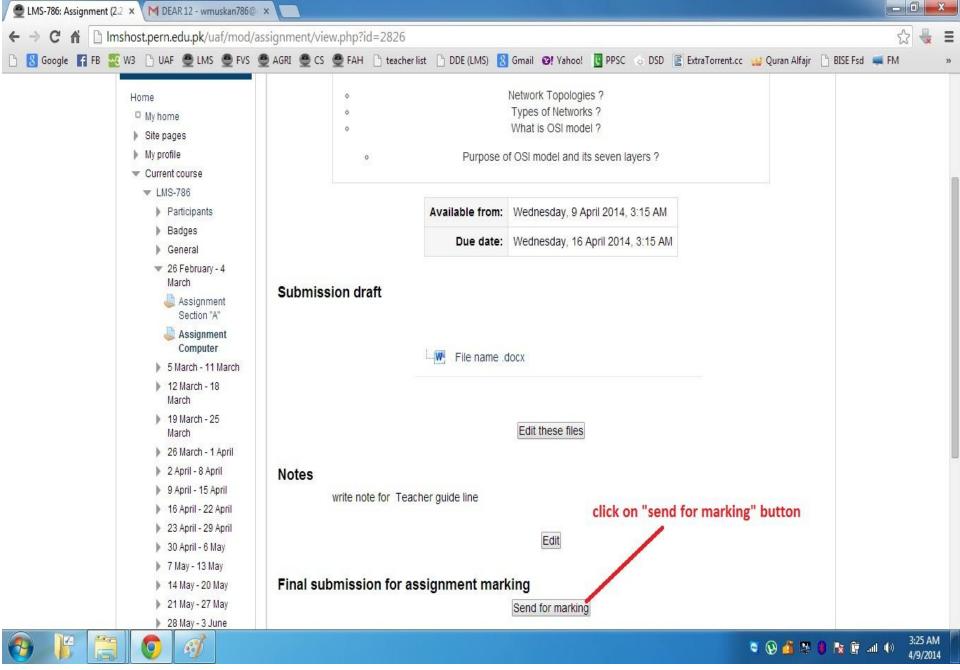

in User Your LMS account has been confirmed. You may login

Go to messages Ignore













DIDECTODATE OF DISTANCE EDUCATION













#### University of Agriculture Faisalabad

Troubleshooting FAQ Home Site News

Suggestions

Contact Us

**Training** 









Prof. Dr. Igrar Ahmad Khan (S.I) Vice Chancellor



Prof Dr Tanvir Ali Director















Customise this page







Country

Pakistan

City/town

FAISALABAD

Skype ID

abidabie 🕄

Course profiles

CS-786 TEST COURSE 3(2-1)

First access

Thursday, 27 March 2014, 10:54 AM (4 days)

Last access

click on this link "Edit profile" for update your profile (Add image or

Monday, 31 March 2014, 11:27 AM (5 secs)

Change password

Edit profile

My profile settings







Reg#)

























































\_ 0 X











# FOR FUTHER INFORMATON:

## DIRECTOR,

Prof. Dr. Tanveer Ali 0323-6620076

| ASSIS | TANT | DIRE | CTOR, |
|-------|------|------|-------|
|       |      |      |       |

Ahsan Raza Sattar 0300-6600137

## INSTRUCTOR'S,

Mr. Muhammad Amir Mr. Muhammad Qavi Irshad Mr. Muhammad Nawaz Iqbal Mr. Muhammad Abid Aslam

## SYSTEM ENGINEER,

Mr. Ahmad Matin 0321-6633180

0300-7933058

0333-6614007

0332-6635143

0344-7666314

DIRECTORATE OF DISTANCE EDUCATION, Learning Management System (LMS)