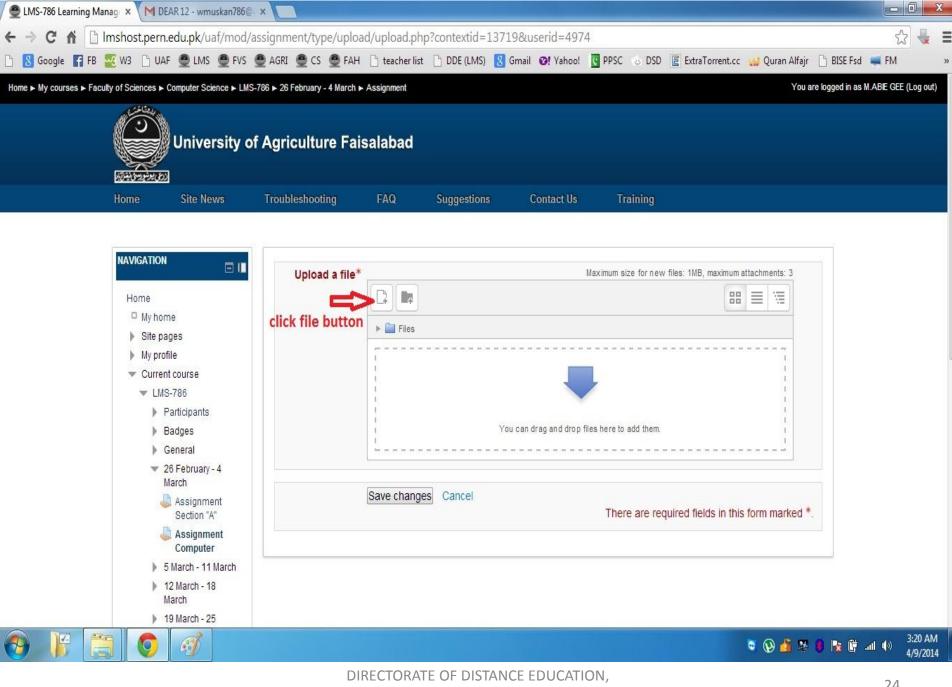

ssage from Admin User Your LMS account has been confirmed. You may login

Go to messages Ignore













DIDECTODATE OF DISTANCE EDUCATION













#### University of Agriculture Faisalabad

Troubleshooting FAQ Home Site News

Suggestions

Contact Us

**Training** 









Prof. Dr. Igrar Ahmad Khan (S.I) Vice Chancellor



Prof Dr Tanvir Ali Director















Customise this page







Country

Pakistan

City/town

FAISALABAD

Skype ID

abidabie 🕄

Course profiles

CS-786 TEST COURSE 3(2-1)

First access

Thursday, 27 March 2014, 10:54 AM (4 days)

Last access

click on this link "Edit profile" for update your profile (Add image or

Monday, 31 March 2014, 11:27 AM (5 secs)

Change password

Edit profile

My profile settings







Reg#)

























































\_ 0 X











# FOR FUTHER INFORMATON:

## DIRECTOR,

Prof. Dr. Tanveer Ali 0323-6620076

| ASSIS | TANT | DIRE | CTOR, |
|-------|------|------|-------|
|       |      |      |       |

Ahsan Raza Sattar 0300-6600137

## INSTRUCTOR'S,

Mr. Muhammad Amir Mr. Muhammad Qavi Irshad Mr. Muhammad Nawaz Iqbal Mr. Muhammad Abid Aslam

## SYSTEM ENGINEER,

Mr. Ahmad Matin 0321-6633180

0300-7933058

0333-6614007

0332-6635143

0344-7666314

DIRECTORATE OF DISTANCE EDUCATION, Learning Management System (LMS)