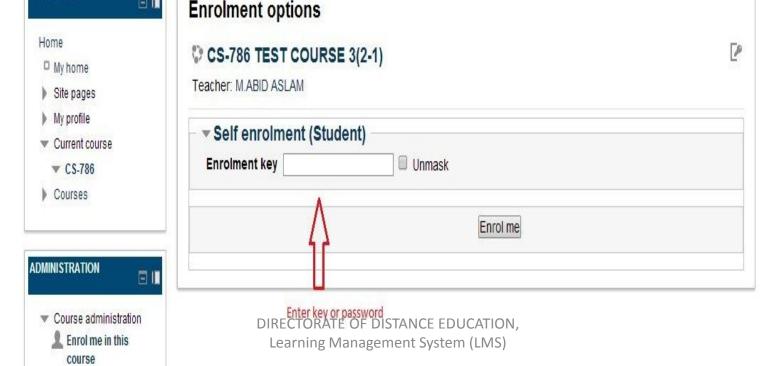

- 1. Fill out the New Account form with your details.
- 2. An email will be immediately sent to your email address.
- 3. Read your email, and click on the web link it contains.
- 4. Your account will be confirmed and you will be logged in.
- 5. Now, select the course you want to participate in.
- 6. If you are prompted for an "enrolment key" use the one that your teacher has given you. This will "enrol" you in the course.
- 7. You can now access the full course. From now