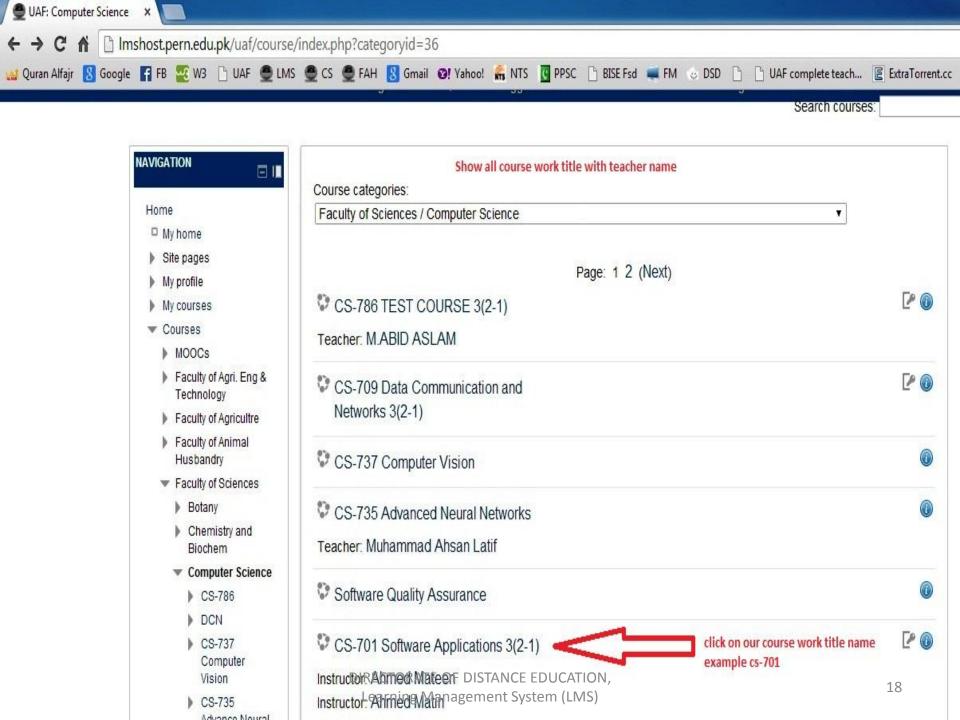

#### Course categories

- ▼ MOOCs (6)
  - ▶ English for Academic Purposes (1)
- ▼ Faculty of Agri. Eng & Technology
  - Farm Machinery and Power (11)
  - Fibre & Textile Technology (5)
  - Irrigation and Drainage (12)
  - Structures and Env. Eng. (14)
  - Food Eng. (3)
- ▼ Faculty of Agricultre
  - Agronomy (48)
  - Entomology (30)