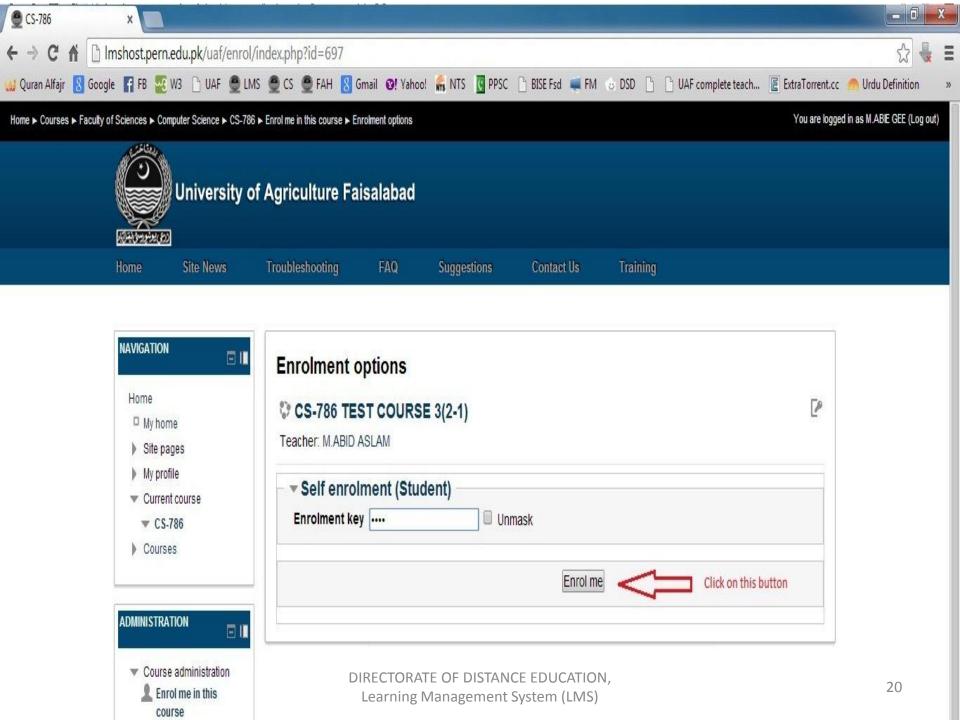

- 1. Fill out the New Account form with your details.
- 2. An email will be immediately sent to your email address.
- 3. Read your email, and click on the web link it contains.
- 4. Your account will be confirmed and you will be logged in.
- 5. Now, select the course you want to participate in.
- 6. If you are prompted for an "enrolment key" use the one that your teacher has given you. This will "enrol" you in the course.
- 7. You can now access the full course. From now