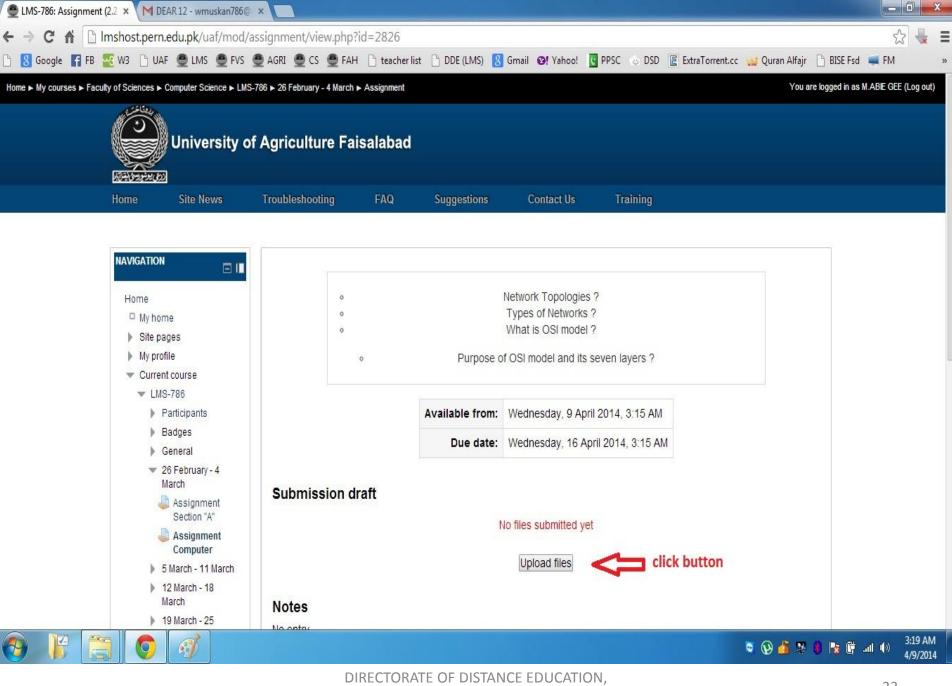

message from Admin User Your LMS account has been confirmed. You may login

Go to messages Ignore













DIDECTODATE OF DISTANCE EDUCATION













#### University of Agriculture Faisalabad

Troubleshooting FAQ Home Site News

Suggestions

Contact Us

**Training** 









Prof. Dr. Igrar Ahmad Khan (S.I) Vice Chancellor



Prof Dr Tanvir Ali Director















Customise this page







Country

Pakistan

City/town

FAISALABAD

Skype ID

abidabie 🕄

Course profiles

CS-786 TEST COURSE 3(2-1)

First access

Thursday, 27 March 2014, 10:54 AM (4 days)

Last access

click on this link "Edit profile" for update your profile (Add image or

Monday, 31 March 2014, 11:27 AM (5 secs)

Change password

Edit profile

My profile settings







Reg#)

























































\_ 0 X











# FOR FUTHER INFORMATON:

## DIRECTOR,

Prof. Dr. Tanveer Ali 0323-6620076

| ASSIS | TANT | DIRE | CTOR, |
|-------|------|------|-------|
|       |      |      |       |

Ahsan Raza Sattar 0300-6600137

## INSTRUCTOR'S,

Mr. Muhammad Amir Mr. Muhammad Qavi Irshad Mr. Muhammad Nawaz Iqbal Mr. Muhammad Abid Aslam

## SYSTEM ENGINEER,

Mr. Ahmad Matin 0321-6633180

0300-7933058

0333-6614007

0332-6635143

0344-7666314

DIRECTORATE OF DISTANCE EDUCATION, Learning Management System (LMS)