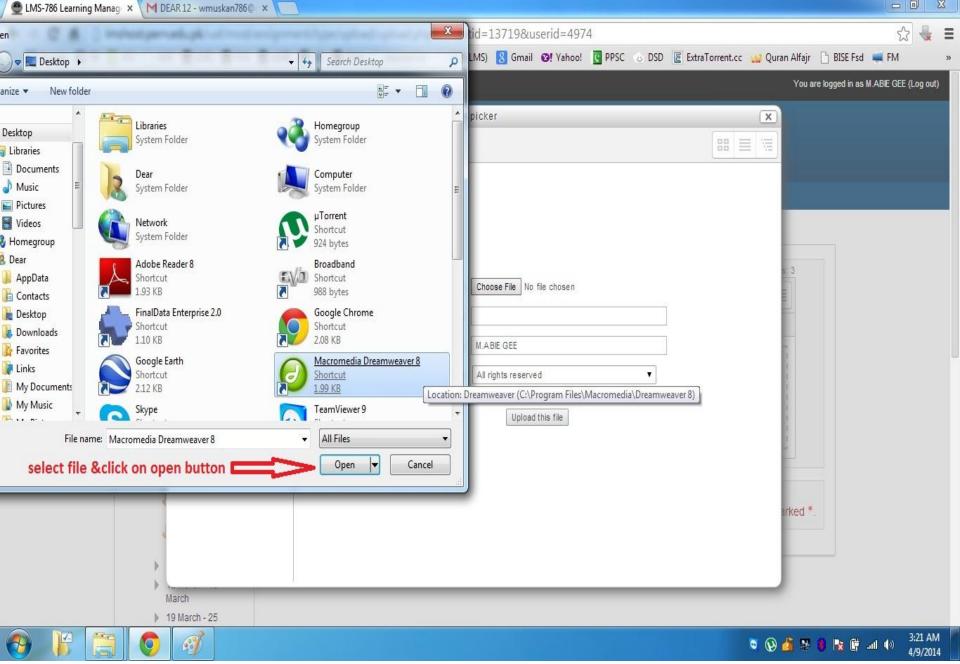

e Chancellor



New message from Admin User Your LMS account has been confirmed. You may login

Go to messages Ignore













DIDECTODATE OF DISTANCE EDUCATION













#### University of Agriculture Faisalabad

Troubleshooting FAQ Home Site News

Suggestions

Contact Us

**Training** 









Prof. Dr. Igrar Ahmad Khan (S.I) Vice Chancellor



Prof Dr Tanvir Ali Director















Customise this page







Country

Pakistan

City/town

FAISALABAD

Skype ID

abidabie 🕄

Course profiles

CS-786 TEST COURSE 3(2-1)

First access

Thursday, 27 March 2014, 10:54 AM (4 days)

Last access

click on this link "Edit profile" for update your profile (Add image or

Monday, 31 March 2014, 11:27 AM (5 secs)

Change password

Edit profile

My profile settings







Reg#)

























































\_ 0 X











# FOR FUTHER INFORMATON:

## DIRECTOR,

Prof. Dr. Tanveer Ali 0323-6620076

| ASSIS | TANT | DIRE | CTOR, |
|-------|------|------|-------|
|       |      |      |       |

Ahsan Raza Sattar 0300-6600137

## INSTRUCTOR'S,

Mr. Muhammad Amir Mr. Muhammad Qavi Irshad Mr. Muhammad Nawaz Iqbal Mr. Muhammad Abid Aslam

## SYSTEM ENGINEER,

Mr. Ahmad Matin 0321-6633180

0300-7933058

0333-6614007

0332-6635143

0344-7666314

DIRECTORATE OF DISTANCE EDUCATION, Learning Management System (LMS)