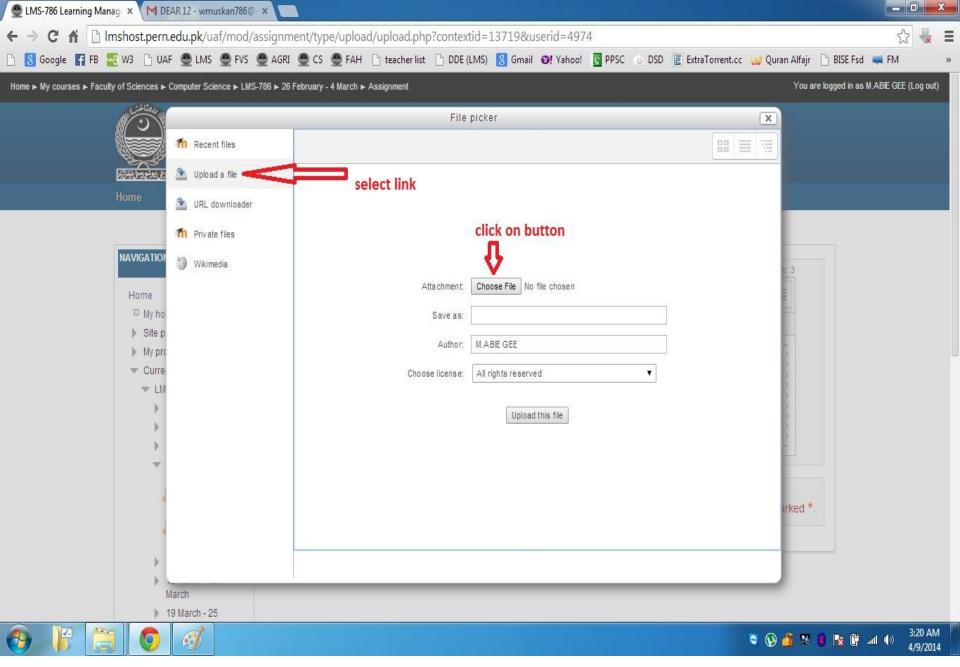

age from Admin User Your LMS account has been confirmed. You may login

Go to messages Ignore













DIDECTODATE OF DISTANCE EDUCATION













#### University of Agriculture Faisalabad

Troubleshooting FAQ Home Site News

Suggestions

Contact Us

**Training** 









Prof. Dr. Igrar Ahmad Khan (S.I) Vice Chancellor



Prof Dr Tanvir Ali Director















Customise this page







Country

Pakistan

City/town

FAISALABAD

Skype ID

abidabie 🕄

Course profiles

CS-786 TEST COURSE 3(2-1)

First access

Thursday, 27 March 2014, 10:54 AM (4 days)

Last access

click on this link "Edit profile" for update your profile (Add image or

Monday, 31 March 2014, 11:27 AM (5 secs)

Change password

Edit profile

My profile settings







Reg#)

























































\_ 0 X











# FOR FUTHER INFORMATON:

## DIRECTOR,

Prof. Dr. Tanveer Ali 0323-6620076

| ASSIS | TANT | DIRE | CTOR, |
|-------|------|------|-------|
|       |      |      |       |

Ahsan Raza Sattar 0300-6600137

## INSTRUCTOR'S,

Mr. Muhammad Amir Mr. Muhammad Qavi Irshad Mr. Muhammad Nawaz Iqbal Mr. Muhammad Abid Aslam

## SYSTEM ENGINEER,

Mr. Ahmad Matin 0321-6633180

0300-7933058

0333-6614007

0332-6635143

0344-7666314

DIRECTORATE OF DISTANCE EDUCATION, Learning Management System (LMS)